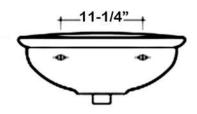

## **Interior Dimensions:**

| Basin Interior:                  | 19-1/2" x 12-5/8" |
|----------------------------------|-------------------|
| Basin Depth:                     | 5-1/4"            |
| Water depth to overflow:         | 4"                |
| Spout hole:                      | 1-1/2"            |
| Back of basin to center of fauc  | et: 2-3/4"        |
| Back of basin to center of drain | n: 7-1/2"         |