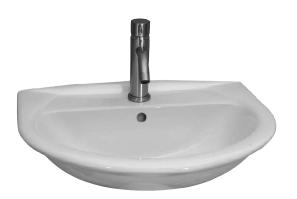

## KARLA 605 WALL HUNG BASIN

Cat. No 4-84X

Faucet not included

| W: | 23-7⁄8" |
|----|---------|
| D: | 19-1⁄8" |

## Features:

Colors

WH White

- ► Wall hung basin
- ► Made of Vitreous China
- ► Pre-drilled overflow hole
- Available with 1-hole(4-841), 4"cc (4-844) or 8" widespread (4-848)
- ► Mounting hardware included