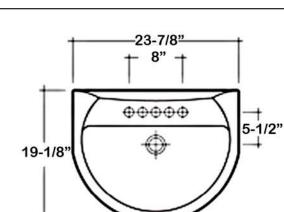

## KARLA 605 WALL HUNG BASIN

Cat. No 4-84X

Faucet not included

| W: | 23-7⁄8" |
|----|---------|
| D: | 19-1⁄8" |

## **Interior Dimensions:**

| Basin Interior:                  | 19-1/2" x 12-5/8" |
|----------------------------------|-------------------|
| Basin Depth:                     | 5-1/4"            |
| Water depth to overflow:         | 4"                |
| Spout hole:                      | 1-1/2"            |
| Back of basin to center of fauc  | et: 2-3/4"        |
| Back of basin to center of drain | n: 7-1/2"         |